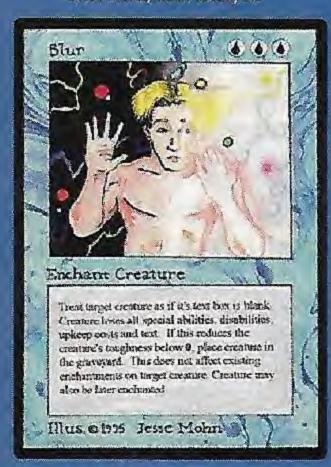

# MAGIC: The Creations

The fan who invented the best Magic card this month wins a Tawnos' Coffin Magic card signed by Christopher Rush and three different foreign edition Magic packs! (The other guy just gets some packs of whatever was sent free to us this month.)

GRAND PRIZE WINNER!
BLUR

Jesse Mahn, Rock Creek, MI